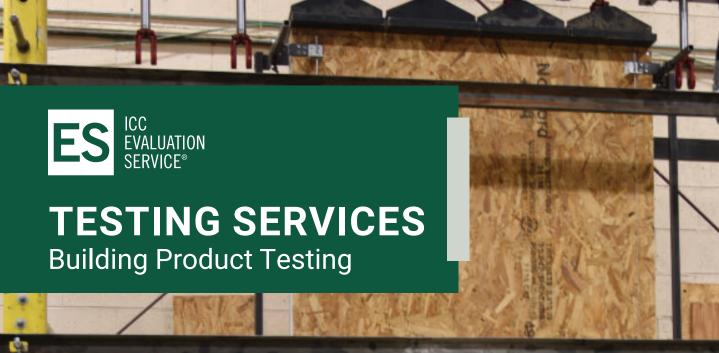

## **Test Types**

- Accelerated Weathering
- Flexural Testing
- Flammability
- Water Resistive Barriers

Axial Compressive Loading

Flexural Creep

Accelerated Weathering

Flexural Testing

Air, Water, Structural Testing