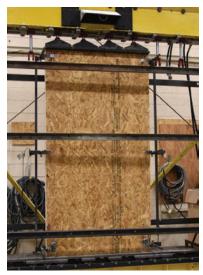

## **Test Types**

- Accelerated Weathering
- Flexural Testing
- Flammability
- Water Resistive Barriers

Axial Compressive Loading

Flexural Creep

Accelerated Weathering

Flexural Testing

Air, Water, Structural Testing